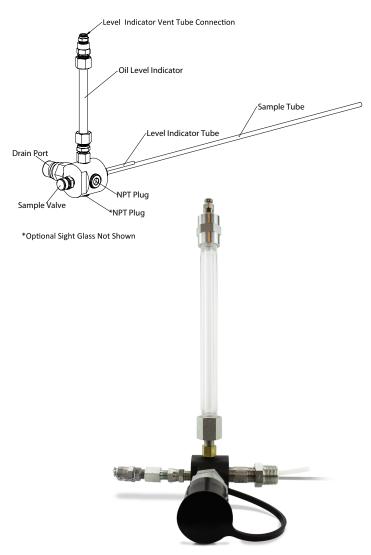

#### Which Part Is Which?

### What Are All the Features?\*

- Oil level indicator and vent tube
- Optional free-standing water sight glass
- Quick connect plugs
- Various connection sizes
- Sample valve

\*Don't see the options you need? Contact our Technical Support team at (615) 672-8800 or sales@descase.com.