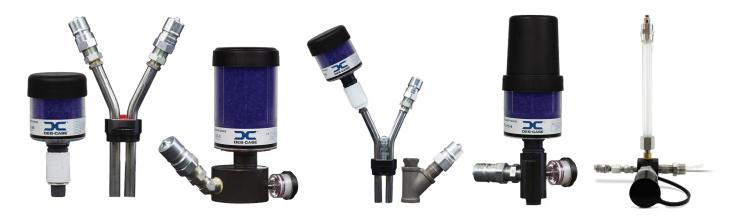

## FLUID HANDLING

## Drain Port Adapter Kit

Specifically designed for equipment with limited port locations and serves as a single solution for draining industrial oil.





# Overview

### The Drain Port Adapter Kit:

### The Key Benefits

- Allows for easy equipment adaptation and quick connection to a filtration system
- Provides multiple useful components when port locations are limited
- Allows for customization

### What Are All the Features?\*

- Oil level indicator and vent tube
- Optional free-standing water sight glass
- Quick connect plugs
- Various connection sizes
- Sample valve

\*Don't see the options you need? Contact our Technical Support team at (615) 672-8800 or sales@descase.com.

#### Which Part Is Which?



### Try the Entire Selection of Des-Case Adapter Kits





# To Order:

## Drain Port Adapter Kit

| DRA |       |       | 3     |       |       |       |       |
|-----|-------|-------|-------|-------|-------|-------|-------|
|     | Box 1 | Box 2 | Вох 3 | Box 4 | Box 5 | Box 6 | Box 7 |

NOTE: Recommended maximum flow rate of 5gpm

#### Tank Connection Size [Box 1]

| Code | Description |
|------|-------------|
| 5    | 3/4 inch    |
| 7    | 1 inch      |

### Drain & Fill Connector Type [Box 2]

| Code | Description               |
|------|---------------------------|
| В    | ISO B Connector           |
| А    | ISO A Connector           |
| F    | Flush Face Connector      |
| R    | ISO B Connector-BSPP      |
| Q    | ISO A Connector-BSPP      |
| Р    | Flush Face Connector-BSPP |

**NOTE:** All connectors are plug ends (male)

### *