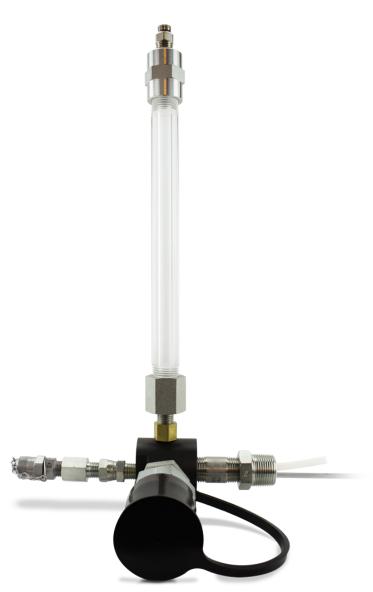

## FLUID HANDLING

## Drain Port Adapter Kit

Specifically designed for equipment with limited port locations and serves as a single solution for draining industrial oil.





# Overview

### The Drain Port Adapter Kit:

### The Key Benefits

- Allows for easy equipment adaptation and quick connection to a filtration system
- Provides multiple useful components when port locations are limited
- Allows for customization

### What Are All the Features?\*

- Oil level indicator and vent tube
- Optional free-standing water sight glass
- Quick connect plugs
- Various connection sizes
- Sample valve

\*Don't see the options you need? Contact our Technical Support team at (615) 672-8800 or sales@descase.com.

#### Which Part Is Which?



### Try the Entire Selection of Des-Case Adapter Kits





# To Order:

## Drain Port Adapter Kit

| DRA |       |       | 3     |       |       |       |       |
|-----|-------|-------|-------|-------|-------|-------|-------|
|